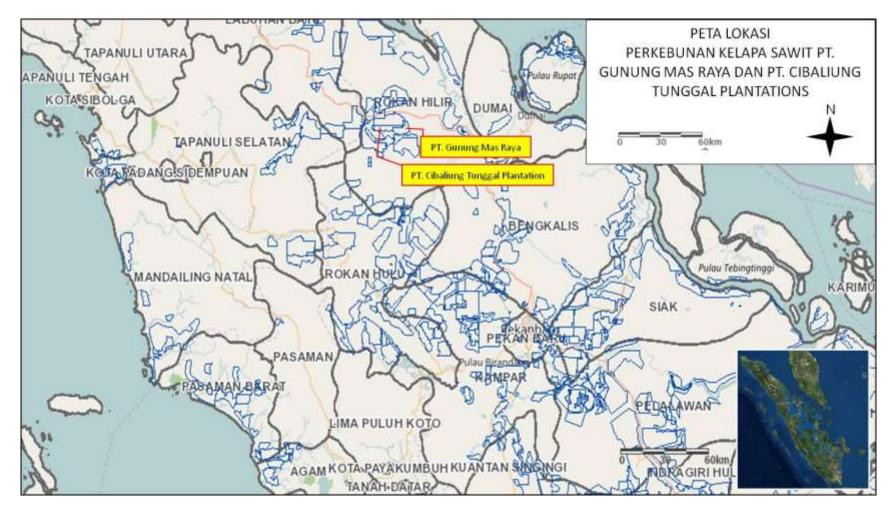

## Figure 1. Location Map of PT. GUNUNG MAS RAYA & PT. CIBALIUNG TUNGGAL PLANTATIONS