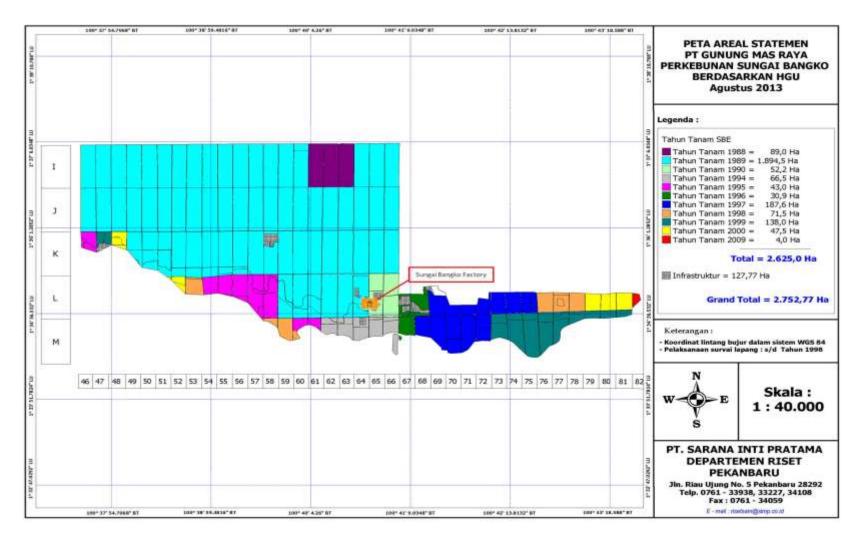

#### **RSPO ASSESSMENT REPORT**

Figure 2. Operational Map of Sungai Bangko Estate & Mill – PT. Gunung Mas Raya

**RSPO ASSESSMENT REPORT** 

|    | Sungai Bangko Estati                                                                                                                                                                                                                               | District o                 | f Bangko Mas Raya, Su<br>f Bangko Pusako Rokaı<br>, Province of Riau                                                                               |              | <b>N</b> 01' 34' 54.9"                                                                                                                                               | E 100° 41' 047                                                                                                                                                                                                                 |
|----|----------------------------------------------------------------------------------------------------------------------------------------------------------------------------------------------------------------------------------------------------|----------------------------|----------------------------------------------------------------------------------------------------------------------------------------------------|--------------|----------------------------------------------------------------------------------------------------------------------------------------------------------------------|--------------------------------------------------------------------------------------------------------------------------------------------------------------------------------------------------------------------------------|
|    | Description of Area S                                                                                                                                                                                                                              | tatement                   |                                                                                                                                                    |              |                                                                                                                                                                      |                                                                                                                                                                                                                                |
|    | Tenure                                                                                                                                                                                                                                             |                            |                                                                                                                                                    |              |                                                                                                                                                                      |                                                                                                                                                                                                                                |
|    | State                                                                                                                                                                                                                                              |                            |                                                                                                                                                    |              | 7,729,77                                                                                                                                                             | На                                                                                                                                                                                                                             |
|    | Community                                                                                                                                                                                                                                          |                            |                                                                                                                                                    |              |                                                                                                                                                                      | На                                                                                                                                                                                                                             |
| 2  | Area Statement                                                                                                                                                                                                                                     |                            |                                                                                                                                                    |              |                                                                                                                                                                      |                                                                                                                                                                                                                                |
|    | Item                                                                                                                                                                                                                                               | l                          | PT GUNUNG MAS<br>(Ha)                                                                                                                              | RAYA         | PT CIBALIUNG TUNG<br>PLANTATION (Ha                                                                                                                                  |                                                                                                                                                                                                                                |
|    | Total Area                                                                                                                                                                                                                                         |                            | ,                                                                                                                                                  | 2.77         | 4,977.0                                                                                                                                                              | ,                                                                                                                                                                                                                              |
|    | Planting Area                                                                                                                                                                                                                                      |                            | ,                                                                                                                                                  | 4.77         | 4,702.0                                                                                                                                                              |                                                                                                                                                                                                                                |
|    | Emplashment /                                                                                                                                                                                                                                      | Housing                    |                                                                                                                                                    | 6.00         | 36.0                                                                                                                                                                 |                                                                                                                                                                                                                                |
|    | Road                                                                                                                                                                                                                                               |                            |                                                                                                                                                    | 9.00         | 239.0                                                                                                                                                                |                                                                                                                                                                                                                                |
|    | Mill /Factory                                                                                                                                                                                                                                      | motory)                    |                                                                                                                                                    | 1.00         |                                                                                                                                                                      | - 11.00                                                                                                                                                                                                                        |
|    | Other Area (Cer     HCV Area*                                                                                                                                                                                                                      | netery)                    |                                                                                                                                                    | 2.00<br>5.04 | 34.8                                                                                                                                                                 | - 2.00<br>33 199.87                                                                                                                                                                                                            |
| HC | CV area are still include i                                                                                                                                                                                                                        | n the planted              |                                                                                                                                                    | 0.04         | 04.0                                                                                                                                                                 | 100.01                                                                                                                                                                                                                         |
|    | Planting Year and Cy                                                                                                                                                                                                                               |                            |                                                                                                                                                    |              |                                                                                                                                                                      |                                                                                                                                                                                                                                |
|    | FIAMMO TEAL AND GV                                                                                                                                                                                                                                 |                            |                                                                                                                                                    |              |                                                                                                                                                                      |                                                                                                                                                                                                                                |
|    |                                                                                                                                                                                                                                                    |                            |                                                                                                                                                    |              |                                                                                                                                                                      |                                                                                                                                                                                                                                |
|    | Age profile of planting                                                                                                                                                                                                                            |                            |                                                                                                                                                    | Hec          | tarage (Ha)                                                                                                                                                          |                                                                                                                                                                                                                                |
| [  |                                                                                                                                                                                                                                                    | year<br>PT GUN             | UNG MAS RAYA<br>Bangko Estate<br>(Ha)                                                                                                              |              | <b>tarage (Ha)</b><br>PT CIBALIUNG TUNGGA<br>PLANTATION<br>Cibaliung Estate (Ha)                                                                                     | Total                                                                                                                                                                                                                          |
|    | Age profile of planting Planting Year                                                                                                                                                                                                              | year<br>PT GUN             |                                                                                                                                                    |              | PT CIBALIUNG TUNGGAL<br>PLANTATION<br>Cibaliung Estate (Ha)                                                                                                          |                                                                                                                                                                                                                                |
| 1  | Age profile of planting Planting Year 1988                                                                                                                                                                                                         | year<br>PT GUN             | Bangko Estate<br>(Ha)                                                                                                                              |              | PT CIBALIUNG TUNGGAL<br>PLANTATION<br>Cibaliung Estate (Ha)<br>691.00                                                                                                | <b>Total</b><br>780.00                                                                                                                                                                                                         |
|    | Age profile of planting Planting Year                                                                                                                                                                                                              | year<br>PT GUN             | Bangko Estate<br>(Ha)<br>89.00                                                                                                                     |              | PT CIBALIUNG TUNGGAL<br>PLANTATION<br>Cibaliung Estate (Ha)                                                                                                          | <b>Total</b><br>780.00                                                                                                                                                                                                         |
|    | Age profile of planting Planting Year 1988 1989 1990                                                                                                                                                                                               | year<br>PT GUN             | Bangko Estate<br>(Ha)<br>89.00<br>1,894.50                                                                                                         |              | PT CIBALIUNG TUNGGAL<br>PLANTATION<br>Cibaliung Estate (Ha)<br>691.00<br>2,099.10                                                                                    | Total           780.00           3,993.60                                                                                                                                                                                      |
| 1  | Age profile of planting Planting Year 1988 1989                                                                                                                                                                                                    | year<br>PT GUN             | Bangko Estate<br>(Ha)<br>89.00<br>1,894.50<br>52.20                                                                                                |              | PT CIBALIUNG TUNGGAL<br>PLANTATION<br>Cibaliung Estate (Ha)<br>691.00<br>2,099.10<br>784.00                                                                          | Total           780.00           3,993.60           836.20                                                                                                                                                                     |
|    | Age profile of planting<br>Planting Year<br>1988<br>1989<br>1990<br>1991                                                                                                                                                                           | year<br>PT GUN             | Bangko Estate<br>(Ha)<br>89.00<br>1,894.50<br>52.20<br>-                                                                                           |              | PT CIBALIUNG TUNGGAL<br>PLANTATION<br>Cibaliung Estate (Ha)<br>691.00<br>2,099.10<br>784.00                                                                          | Total           780.00           3,993.60           836.20           209.00                                                                                                                                                    |
|    | Age profile of planting<br>Planting Year<br>1988<br>1989<br>1990<br>1991<br>1994                                                                                                                                                                   | year<br>PT GUN             | Bangko Estate<br>(Ha)<br>89.00<br>1,894.50<br>52.20<br>-<br>66.50                                                                                  |              | PT CIBALIUNG TUNGGAL<br>PLANTATION<br>Cibaliung Estate (Ha)<br>691.00<br>2,099.10<br>784.00                                                                          | Total           780.00           3,993.60           836.20           209.00           66.50                                                                                                                                    |
| 1  | Age profile of planting           Planting Year           1988           1989           1990           1991           1994           1995                                                                                                          | year<br>PT GUN             | Bangko Estate<br>(Ha)<br>89.00<br>1,894.50<br>52.20<br>-<br>66.50<br>43.00                                                                         |              | PT CIBALIUNG TUNGGAL<br>PLANTATION<br>Cibaliung Estate (Ha)<br>691.00<br>2,099.10<br>784.00<br>209.00<br>-<br>-                                                      | Total           780.00           3,993.60           836.20           209.00           66.50           43.00                                                                                                                    |
| 1  | Age profile of planting           Planting Year           1988           1989           1990           1991           1994           1995           1996                                                                                           | year<br>PT GUN             | Bangko Estate<br>(Ha)<br>89.00<br>1,894.50<br>52.20<br>-<br>66.50<br>43.00<br>30.90                                                                |              | PT CIBALIUNG TUNGGAI<br>PLANTATION<br>Cibaliung Estate (Ha)<br>691.00<br>2,099.10<br>784.00<br>209.00<br>-<br>-<br>275.50                                            | Total           780.00           3,993.60           836.20           209.00           66.50           43.00           306.40                                                                                                   |
| 1  | Age profile of planting           Planting Year           1988           1989           1990           1991           1994           1995           1996           1997                                                                            | year<br>PT GUN             | Bangko Estate<br>(Ha)<br>89.00<br>1,894.50<br>52.20<br>-<br>66.50<br>43.00<br>30.90<br>187.67                                                      |              | PT CIBALIUNG TUNGGAI<br>PLANTATION<br>Cibaliung Estate (Ha)<br>691.00<br>2,099.10<br>784.00<br>209.00<br>-<br>-<br>275.50<br>91.00                                   | Total           780.00           3,993.60           836.20           209.00           66.50           43.00           306.40           278.67                                                                                  |
| 1  | Age profile of planting           Planting Year           1988           1989           1990           1991           1994           1995           1996           1997           1998                                                             | year<br>PT GUN             | Bangko Estate<br>(Ha)<br>89.00<br>1,894.50<br>52.20<br>-<br>66.50<br>43.00<br>30.90<br>187.67<br>71.50                                             |              | PT CIBALIUNG TUNGGAI<br>PLANTATION<br>Cibaliung Estate (Ha)<br>691.00<br>2,099.10<br>784.00<br>209.00<br>-<br>-<br>275.50<br>91.00                                   | Total           780.00           3,993.60           836.20           209.00           66.50           43.00           306.40           278.67           558.90           138.00           47.50                                |
| Ι  | Age profile of planting           Planting Year           1988           1989           1990           1991           1994           1995           1996           1997           1998           1999                                              | year<br>PT GUN             | Bangko Estate<br>(Ha)<br>89.00<br>1,894.50<br>52.20<br>-<br>66.50<br>43.00<br>30.90<br>187.67<br>71.50<br>138.00                                   |              | PT CIBALIUNG TUNGGAI<br>PLANTATION<br>Cibaliung Estate (Ha)<br>691.00<br>2,099.10<br>784.00<br>209.00<br>-<br>-<br>275.50<br>91.00                                   | Total           780.00           3,993.60           836.20           209.00           66.50           43.00           306.40           278.67           558.90           138.00                                                |
| Ι  | Age profile of planting           Planting Year           1988           1989           1990           1991           1994           1995           1996           1997           1998           1999           2000                               | year<br>PT GUN             | Bangko Estate<br>(Ha)<br>89.00<br>1,894.50<br>52.20<br>-<br>66.50<br>43.00<br>30.90<br>187.67<br>71.50<br>138.00<br>47.50                          |              | PT CIBALIUNG TUNGGAI<br>PLANTATION<br>Cibaliung Estate (Ha)<br>691.00<br>2,099.10<br>784.00<br>209.00<br>-<br>-<br>275.50<br>91.00<br>487.40<br>-<br>-               | Total           780.00           3,993.60           836.20           209.00           66.50           43.00           306.40           278.67           558.90           138.00           47.50                                |
| Ι  | Age profile of planting           Planting Year           1988           1989           1990           1991           1994           1995           1996           1997           1998           1999           2000           2005                | year<br>PT GUN             | Bangko Estate<br>(Ha)<br>89.00<br>1,894.50<br>52.20<br>-<br>66.50<br>43.00<br>30.90<br>187.67<br>71.50<br>138.00<br>47.50<br>-                     |              | PT CIBALIUNG TUNGGAI<br>PLANTATION<br>Cibaliung Estate (Ha)<br>691.00<br>2,099.10<br>784.00<br>209.00<br>-<br>-<br>275.50<br>91.00<br>487.40<br>-<br>-               | Total           780.00           3,993.60           836.20           209.00           66.50           43.00           306.40           278.67           558.90           138.00           47.50           65.00                |
| 2  | Age profile of planting           Planting Year           1988           1989           1990           1991           1994           1995           1996           1997           1998           1999           2000           2005           2009 | g year<br>PT GUN<br>Sungai | Bangko Estate<br>(Ha)<br>89.00<br>1,894.50<br>52.20<br>-<br>66.50<br>43.00<br>30.90<br>187.67<br>71.50<br>138.00<br>47.50<br>-<br>4.00<br>2,624.77 |              | PT CIBALIUNG TUNGGAI<br>PLANTATION<br>Cibaliung Estate (Ha)<br>691.00<br>2,099.10<br>784.00<br>209.00<br>-<br>-<br>275.50<br>91.00<br>487.40<br>-<br>-<br>65.00<br>- | Total           780.00           3,993.60           836.20           209.00           66.50           43.00           306.40           278.67           558.90           138.00           47.50           65.00           4.00 |