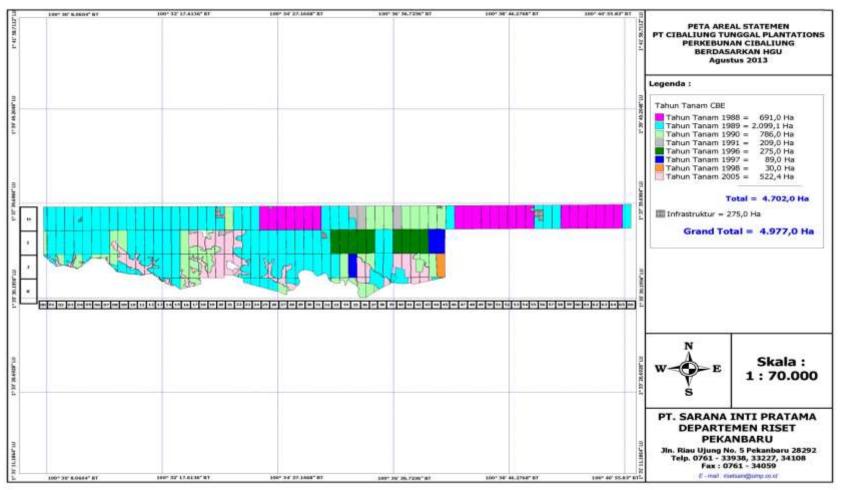

#### **RSPO ASSESSMENT REPORT**

Figure 3. Operational Map of Cibaliung Estate – PT. Cibaliung Tunggal Plantations

**RSPO ASSESSMENT REPORT** 

|    | Sungai Bangko Estati                                                                                                                                                                                                                               | District o                 | f Bangko Mas Raya, Su<br>f Bangko Pusako Rokaı<br>, Province of Riau                                                                               |              | <b>N</b> 01' 34' 54.9"                                                                                                                                               | E 100° 41' 047                                                                                                                                                                                                                 |
|----|----------------------------------------------------------------------------------------------------------------------------------------------------------------------------------------------------------------------------------------------------|----------------------------|----------------------------------------------------------------------------------------------------------------------------------------------------|--------------|----------------------------------------------------------------------------------------------------------------------------------------------------------------------|--------------------------------------------------------------------------------------------------------------------------------------------------------------------------------------------------------------------------------|
|    | Description of Area S                                                                                                                                                                                                                              | tatement                   |                                                                                                                                                    |              |                                                                                                                                                                      |                                                                                                                                                                                                                                |
|    | Tenure                                                                                                                                                                                                                                             |                            |                                                                                                                                                    |              |                                                                                                                                                                      |                                                                                                                                                                                                                                |
|    | State                                                                                                                                                                                                                                              |                            |                                                                                                                                                    |              | 7,729,77                                                                                                                                                             | На                                                                                                                                                                                                                             |
|    | Community                                                                                                                                                                                                                                          |                            |                                                                                                                                                    |              |                                                                                                                                                                      | На                                                                                                                                                                                                                             |
| 2  | Area Statement                                                                                                                                                                                                                                     |                            |                                                                                                                                                    |              |                                                                                                                                                                      |                                                                                                                                                                                                                                |
|    | Item                                                                                                                                                                                                                                               | l                          | PT GUNUNG MAS<br>(Ha)                                                                                                                              | RAYA         | PT CIBALIUNG TUNG<br>PLANTATION (Ha                                                                                                                                  |                                                                                                                                                                                                                                |
|    | Total Area                                                                                                                                                                                                                                         |                            | ,                                                                                                                                                  | 2.77         | 4,977.0                                                                                                                                                              | ,                                                                                                                                                                                                                              |
|    | Planting Area                                                                                                                                                                                                                                      |                            | ,                                                                                                                                                  | 4.77         | 4,702.0                                                                                                                                                              |                                                                                                                                                                                                                                |
|    | Emplashment /                                                                                                                                                                                                                                      | Housing                    |                                                                                                                                                    | 6.00         | 36.0                                                                                                                                                                 |                                                                                                                                                                                                                                |
|    | Road                                                                                                                                                                                                                                               |                            |                                                                                                                                                    | 9.00         | 239.0                                                                                                                                                                |                                                                                                                                                                                                                                |
|    | Mill /Factory                                                                                                                                                                                                                                      | motory)                    |                                                                                                                                                    | 1.00         |                                                                                                                                                                      | - 11.00                                                                                                                                                                                                                        |
|    | Other Area (Cer     HCV Area*                                                                                                                                                                                                                      | netery)                    |                                                                                                                                                    | 2.00<br>5.04 | 34.8                                                                                                                                                                 | - 2.00<br>33 199.87                                                                                                                                                                                                            |
| HC | CV area are still include i                                                                                                                                                                                                                        | n the planted              |                                                                                                                                                    | 0.04         | 04.0                                                                                                                                                                 | 100.01                                                                                                                                                                                                                         |
|    | Planting Year and Cy                                                                                                                                                                                                                               |                            |                                                                                                                                                    |              |                                                                                                                                                                      |                                                                                                                                                                                                                                |
|    | FIAMMO TEAL AND GV                                                                                                                                                                                                                                 |                            |                                                                                                                                                    |              |                                                                                                                                                                      |                                                                                                                                                                                                                                |
|    |                                                                                                                                                                                                                                                    |                            |                                                                                                                                                    |              |                                                                                                                                                                      |                                                                                                                                                                                                                                |
|    | Age profile of planting                                                                                                                                                                                                                            |                            |                                                                                                                                                    | Hec          | tarage (Ha)                                                                                                                                                          |                                                                                                                                                                                                                                |
| [  |                                                                                                                                                                                                                                                    | year<br>PT GUN             | UNG MAS RAYA<br>Bangko Estate<br>(Ha)                                                                                                              |              | <b>tarage (Ha)</b><br>PT CIBALIUNG TUNGGA<br>PLANTATION<br>Cibaliung Estate (Ha)                                                                                     | Total                                                                                                                                                                                                                          |
|    | Age profile of planting Planting Year                                                                                                                                                                                                              | year<br>PT GUN             |                                                                                                                                                    |              | PT CIBALIUNG TUNGGAL<br>PLANTATION<br>Cibaliung Estate (Ha)                                                                                                          |                                                                                                                                                                                                                                |
| 1  | Age profile of planting Planting Year 1988                                                                                                                                                                                                         | year<br>PT GUN             | Bangko Estate<br>(Ha)                                                                                                                              |              | PT CIBALIUNG TUNGGAL<br>PLANTATION<br>Cibaliung Estate (Ha)<br>691.00                                                                                                | <b>Total</b><br>780.00                                                                                                                                                                                                         |
|    | Age profile of planting Planting Year                                                                                                                                                                                                              | year<br>PT GUN             | Bangko Estate<br>(Ha)<br>89.00                                                                                                                     |              | PT CIBALIUNG TUNGGAL<br>PLANTATION<br>Cibaliung Estate (Ha)                                                                                                          | <b>Total</b><br>780.00                                                                                                                                                                                                         |
|    | Age profile of planting Planting Year 1988 1989 1990                                                                                                                                                                                               | year<br>PT GUN             | Bangko Estate<br>(Ha)<br>89.00<br>1,894.50                                                                                                         |              | PT CIBALIUNG TUNGGAL<br>PLANTATION<br>Cibaliung Estate (Ha)<br>691.00<br>2,099.10                                                                                    | Total           780.00           3,993.60                                                                                                                                                                                      |
| 1  | Age profile of planting Planting Year 1988 1989                                                                                                                                                                                                    | year<br>PT GUN             | Bangko Estate<br>(Ha)<br>89.00<br>1,894.50<br>52.20                                                                                                |              | PT CIBALIUNG TUNGGAL<br>PLANTATION<br>Cibaliung Estate (Ha)<br>691.00<br>2,099.10<br>784.00                                                                          | Total           780.00           3,993.60           836.20                                                                                                                                                                     |
|    | Age profile of planting<br>Planting Year<br>1988<br>1989<br>1990<br>1991                                                                                                                                                                           | year<br>PT GUN             | Bangko Estate<br>(Ha)<br>89.00<br>1,894.50<br>52.20<br>-                                                                                           |              | PT CIBALIUNG TUNGGAL<br>PLANTATION<br>Cibaliung Estate (Ha)<br>691.00<br>2,099.10<br>784.00                                                                          | Total           780.00           3,993.60           836.20           209.00                                                                                                                                                    |
|    | Age profile of planting<br>Planting Year<br>1988<br>1989<br>1990<br>1991<br>1994                                                                                                                                                                   | year<br>PT GUN             | Bangko Estate<br>(Ha)<br>89.00<br>1,894.50<br>52.20<br>-<br>66.50                                                                                  |              | PT CIBALIUNG TUNGGAL<br>PLANTATION<br>Cibaliung Estate (Ha)<br>691.00<br>2,099.10<br>784.00                                                                          | Total           780.00           3,993.60           836.20           209.00           66.50                                                                                                                                    |
| 1  | Age profile of planting           Planting Year           1988           1989           1990           1991           1994           1995                                                                                                          | year<br>PT GUN             | Bangko Estate<br>(Ha)<br>89.00<br>1,894.50<br>52.20<br>-<br>66.50<br>43.00                                                                         |              | PT CIBALIUNG TUNGGAL<br>PLANTATION<br>Cibaliung Estate (Ha)<br>691.00<br>2,099.10<br>784.00<br>209.00<br>-<br>-                                                      | Total           780.00           3,993.60           836.20           209.00           66.50           43.00                                                                                                                    |
| 1  | Age profile of planting           Planting Year           1988           1989           1990           1991           1994           1995           1996                                                                                           | year<br>PT GUN             | Bangko Estate<br>(Ha)<br>89.00<br>1,894.50<br>52.20<br>-<br>66.50<br>43.00<br>30.90                                                                |              | PT CIBALIUNG TUNGGAI<br>PLANTATION<br>Cibaliung Estate (Ha)<br>691.00<br>2,099.10<br>784.00<br>209.00<br>-<br>-<br>275.50                                            | Total           780.00           3,993.60           836.20           209.00           66.50           43.00           306.40                                                                                                   |
| 1  | Age profile of planting           Planting Year           1988           1989           1990           1991           1994           1995           1996           1997                                                                            | year<br>PT GUN             | Bangko Estate<br>(Ha)<br>89.00<br>1,894.50<br>52.20<br>-<br>66.50<br>43.00<br>30.90<br>187.67                                                      |              | PT CIBALIUNG TUNGGAI<br>PLANTATION<br>Cibaliung Estate (Ha)<br>691.00<br>2,099.10<br>784.00<br>209.00<br>-<br>-<br>275.50<br>91.00                                   | Total           780.00           3,993.60           836.20           209.00           66.50           43.00           306.40           278.67                                                                                  |
| 1  | Age profile of planting           Planting Year           1988           1989           1990           1991           1994           1995           1996           1997           1998                                                             | year<br>PT GUN             | Bangko Estate<br>(Ha)<br>89.00<br>1,894.50<br>52.20<br>-<br>66.50<br>43.00<br>30.90<br>187.67<br>71.50                                             |              | PT CIBALIUNG TUNGGAI<br>PLANTATION<br>Cibaliung Estate (Ha)<br>691.00<br>2,099.10<br>784.00<br>209.00<br>-<br>-<br>275.50<br>91.00                                   | Total           780.00           3,993.60           836.20           209.00           66.50           43.00           306.40           278.67           558.90           138.00           47.50                                |
| Ι  | Age profile of planting           Planting Year           1988           1989           1990           1991           1994           1995           1996           1997           1998           1999                                              | year<br>PT GUN             | Bangko Estate<br>(Ha)<br>89.00<br>1,894.50<br>52.20<br>-<br>66.50<br>43.00<br>30.90<br>187.67<br>71.50<br>138.00                                   |              | PT CIBALIUNG TUNGGAI<br>PLANTATION<br>Cibaliung Estate (Ha)<br>691.00<br>2,099.10<br>784.00<br>209.00<br>-<br>-<br>275.50<br>91.00                                   | Total           780.00           3,993.60           836.20           209.00           66.50           43.00           306.40           278.67           558.90           138.00                                                |
| Ι  | Age profile of planting           Planting Year           1988           1989           1990           1991           1994           1995           1996           1997           1998           1999           2000                               | year<br>PT GUN             | Bangko Estate<br>(Ha)<br>89.00<br>1,894.50<br>52.20<br>-<br>66.50<br>43.00<br>30.90<br>187.67<br>71.50<br>138.00<br>47.50                          |              | PT CIBALIUNG TUNGGAI<br>PLANTATION<br>Cibaliung Estate (Ha)<br>691.00<br>2,099.10<br>784.00<br>209.00<br>-<br>-<br>275.50<br>91.00<br>487.40<br>-<br>-               | Total           780.00           3,993.60           836.20           209.00           66.50           43.00           306.40           278.67           558.90           138.00           47.50                                |
| Ι  | Age profile of planting           Planting Year           1988           1989           1990           1991           1994           1995           1996           1997           1998           1999           2000           2005                | year<br>PT GUN             | Bangko Estate<br>(Ha)<br>89.00<br>1,894.50<br>52.20<br>-<br>66.50<br>43.00<br>30.90<br>187.67<br>71.50<br>138.00<br>47.50<br>-                     |              | PT CIBALIUNG TUNGGAI<br>PLANTATION<br>Cibaliung Estate (Ha)<br>691.00<br>2,099.10<br>784.00<br>209.00<br>-<br>-<br>275.50<br>91.00<br>487.40<br>-<br>-               | Total           780.00           3,993.60           836.20           209.00           66.50           43.00           306.40           278.67           558.90           138.00           47.50           65.00                |
| 2  | Age profile of planting           Planting Year           1988           1989           1990           1991           1994           1995           1996           1997           1998           1999           2000           2005           2009 | g year<br>PT GUN<br>Sungai | Bangko Estate<br>(Ha)<br>89.00<br>1,894.50<br>52.20<br>-<br>66.50<br>43.00<br>30.90<br>187.67<br>71.50<br>138.00<br>47.50<br>-<br>4.00<br>2,624.77 |              | PT CIBALIUNG TUNGGAI<br>PLANTATION<br>Cibaliung Estate (Ha)<br>691.00<br>2,099.10<br>784.00<br>209.00<br>-<br>-<br>275.50<br>91.00<br>487.40<br>-<br>-<br>65.00<br>- | Total           780.00           3,993.60           836.20           209.00           66.50           43.00           306.40           278.67           558.90           138.00           47.50           65.00           4.00 |