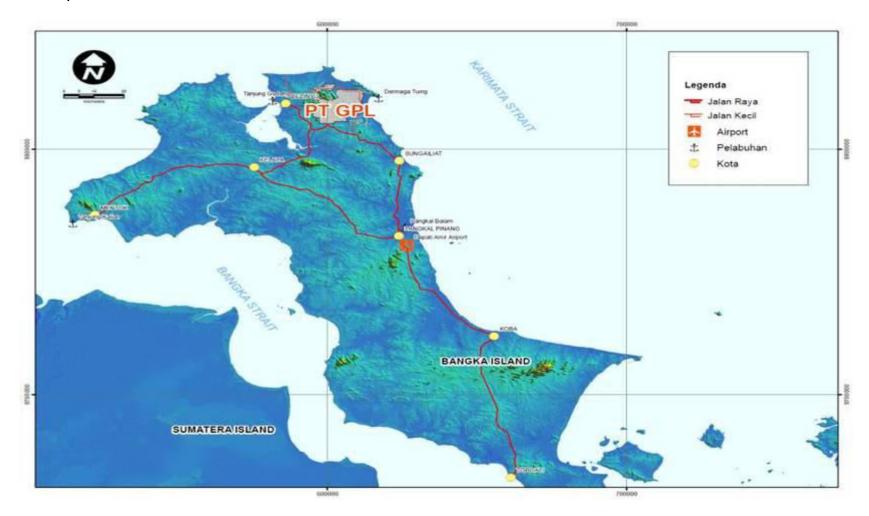

# **FIGURE**

Figure 1. Location Map of PT GUNUNG PELAWAN LESTARI

Figure 2. Operational Map of TENGKALAT POM and It's supply bases

# **RSPO ASSESSMENT REPORT**

| 1.0    | SCOPE OF THE CERTIF                 | ICATION ASSESSMENT                                                                                                                                                        |                                                                                                                                                                                                                                                                                             |                                                 |  |
|--------|-------------------------------------|---------------------------------------------------------------------------------------------------------------------------------------------------------------------------|---------------------------------------------------------------------------------------------------------------------------------------------------------------------------------------------------------------------------------------------------------------------------------------------|-------------------------------------------------|--|
| 1.1    | Assessment Standard Us              |                                                                                                                                                                           |                                                                                                                                                                                                                                                                                             |                                                 |  |
|        | the RSPO Board of RSPO Supply Chair | al Interpretation of RSPO Principles a<br>f Governors meeting on 30 <sup>th</sup> Septemb<br>in Certification Standard For organiza<br>vernors on 21 November 2014 (Modul | er 2016)<br>tions seeking or holding cel                                                                                                                                                                                                                                                    |                                                 |  |
| 1.2    | Organisation Information            |                                                                                                                                                                           |                                                                                                                                                                                                                                                                                             |                                                 |  |
| 1.2.1  | Organisation name listed            |                                                                                                                                                                           | PT GUNUNG PELAWAN LE<br>Evans Group PLC                                                                                                                                                                                                                                                     | STARI subsidiary of M.P.                        |  |
| 1.2.2  | Contact person                      |                                                                                                                                                                           | Abdul Aziz Muhshi<br>(Manager Sustainability & Co                                                                                                                                                                                                                                           | ertification)                                   |  |
| 1.2.3  | Organisation address an             | d site address                                                                                                                                                            | <ul> <li>RSPO registered company:         Gedung Graha Aktiva It. 10, Jl. HR Rasuna Said         Kav. 03 Blok X-1, Kuningan, Jakarta Selatan</li> <li>Liaison Office:         Gedung Graha Aktiva It. 10, Jl. HR Rasuna Said         Kav. 03 Blok X-1, Kuningan, Jakarta Selatan</li> </ul> |                                                 |  |
| 1.2.4  | Telephone                           |                                                                                                                                                                           | 021-52920338                                                                                                                                                                                                                                                                                |                                                 |  |
| 1.2.5  | Fax                                 |                                                                                                                                                                           | 021-52920339                                                                                                                                                                                                                                                                                |                                                 |  |
| 1.2.6  | E-mail                              |                                                                                                                                                                           | azizm@mpevans.co.uk                                                                                                                                                                                                                                                                         |                                                 |  |
| 1.2.7  | Web page address                    |                                                                                                                                                                           | www.mpevans.co.uk                                                                                                                                                                                                                                                                           |                                                 |  |
| 1.2.8  |                                     | ative who completed the application for                                                                                                                                   | Abdul Aziz Muhshi<br>(Manager Sustainability & Co                                                                                                                                                                                                                                           | ertification)                                   |  |
| 1.2.9  | Registered as RSPO me               | mber                                                                                                                                                                      | 1-0027-06-000-00, October                                                                                                                                                                                                                                                                   | 08 <sup>th</sup> , 2006                         |  |
| 1.3    | Type of Assessment                  |                                                                                                                                                                           |                                                                                                                                                                                                                                                                                             |                                                 |  |
| 1.3.1  | Scope of Assessment an              | d Number of Management Unit                                                                                                                                               | 1 Palm Oil Mill (Tengkalat F<br>Tengkalat Estate; Gunung<br>Estate; Cemara Estate; 1<br>Pelawan KKPA; Gelam KKPA                                                                                                                                                                            | Pelawan Estate; Gelam<br>Tengkalat KKPA; Gunung |  |
| 1.3.2  | Type of certificate                 |                                                                                                                                                                           | Single                                                                                                                                                                                                                                                                                      |                                                 |  |
|        |                                     |                                                                                                                                                                           |                                                                                                                                                                                                                                                                                             |                                                 |  |
| 1.4    | Locations of Mill and Pla           | ntation                                                                                                                                                                   |                                                                                                                                                                                                                                                                                             |                                                 |  |
| 1.4.1  | Location of Mill                    |                                                                                                                                                                           |                                                                                                                                                                                                                                                                                             |                                                 |  |
|        | Name of Mill                        | Location                                                                                                                                                                  | Coord                                                                                                                                                                                                                                                                                       |                                                 |  |
|        | TENGKALAT                           | Mapur Village, Sub District of Riau Silip, District of Bangka, Province of Kepulauan Bangka Belitung.                                                                     | <b>Latitude</b> S 01° 37' 18"                                                                                                                                                                                                                                                               | <b>Longitude</b> E 105° 59' 18"                 |  |
| 1.4.2  | Location of Certification 9         | Scope of Supply Base                                                                                                                                                      |                                                                                                                                                                                                                                                                                             |                                                 |  |
| 1. T.L | Name of Supply Base                 | Location                                                                                                                                                                  | Coord                                                                                                                                                                                                                                                                                       | inato                                           |  |
|        | Maille of Supply Dase               | LUCALIUII                                                                                                                                                                 | Coord                                                                                                                                                                                                                                                                                       | IIIal <del>e</del>                              |  |

|          |                                                                      |                                                                             |                  | Latitude      | Longitude         |  |
|----------|----------------------------------------------------------------------|-----------------------------------------------------------------------------|------------------|---------------|-------------------|--|
|          | Gunung Pelawan<br>Estate                                             | Gunung Pelawan Vill<br>of Belinyu, Distric<br>Province of Kepu<br>Belitung. | ct of Bangka,    | S 01º 35' 57" | E 105º 57' 23"    |  |
|          | Tengkalat Estate                                                     | Mapur Village, Sub<br>Silip, District of Ban-<br>Kepulauan Bangka B         | gka, Province of | S 01º 37' 27" | E 105º 59' 47"    |  |
|          | Cemara Estate                                                        | Gunung Muda Villag<br>Belinyu, District of B<br>of Kepulauan Bangka         | Bangka, Province | S 01º 38' 41" | E 105º 55' 30"    |  |
|          | Gelam Estate                                                         | Gunung Muda Villag<br>Belinyu, District of B<br>of Kepulauan Bangka         | Bangka, Province | S 01º 38' 04" | E 105º 56' 52"    |  |
|          | Ikhtiar Sejahtera<br>Cooperative – GPE<br>KKPA<br>(178 Smallholders) | Gunung Pelawan Vill<br>of Belinyu, Distric<br>Province of Kepu<br>Belitung. | ct of Bangka,    | S 01º 35' 35" | E 105º 55' 53"    |  |
|          | Mapur Mandiri<br>Cooperative - TGE<br>KKPA<br>(92 Smallholders)      | Mapur Village, Sub<br>Silip, District of Ban-<br>Kepulauan Bangka B         | gka, Province of | S 01º 38' 60" | E 105º 57' 11"    |  |
|          | Gunung Muda Sejahtera Cooperative - CME KKPA (1,019 Smallholders)    | Gunung Muda Villag<br>Belinyu, District of B<br>of Kepulauan Bangka         | Bangka, Province | S 01º 37' 59" | E 105º 54' 42"    |  |
|          | Silip Lestari Cooperative - GME KKPA (312 Smallholders)              | Gunung Muda Villag<br>Belinyu, District of B<br>of Kepulauan Bangka         | Bangka, Province | S 01º 41' 39" | E 105º 55' 36"    |  |
| Coordina | ates based on <u>www.wikima</u>                                      | <u>pia.org</u> and within HGU                                               | l only           |               |                   |  |
| 1.5      | <b>Description of Area State</b>                                     | ement                                                                       |                  |               |                   |  |
| 1.5.1    | Tenure                                                               |                                                                             |                  |               |                   |  |
|          | State                                                                |                                                                             |                  |               | 8,067.08 Ha (HGU) |  |
|          |                                                                      |                                                                             |                  |               | 24.95 Ha (HGB)    |  |
|          | Community                                                            |                                                                             |                  |               | - Ha              |  |
| 1.5.2    | Area Statement                                                       |                                                                             |                  |               |                   |  |
|          |                                                                      |                                                                             | Inti             | KKPA          | Total             |  |
|          | Total area                                                           |                                                                             | 5,727.1          | 4 2,364.89    | 8,092.03 Ha       |  |
|          | Planted area:                                                        |                                                                             | 4,747.9          | 7 1,808.97    | 6,556.94 Ha       |  |
|          | Mature                                                               |                                                                             | 3,091.0          | 7 424.81      | 3,515.88 Ha       |  |
|          | Immature                                                             |                                                                             | 1,656.9          |               | 3,041.06 Ha       |  |
|          | Land under prepar                                                    | ation                                                                       | 34.9             |               | 35.57 Ha          |  |
|          | • Nursery                                                            |                                                                             | 8.8              |               | 8.85 Ha           |  |
|          | • Roads                                                              |                                                                             | 169.6            |               | 242.33 Ha         |  |
|          | • Drains                                                             |                                                                             |                  | 6 3.84        | 19.50 Ha          |  |
|          | Buildings                                                            |                                                                             | 30.7             |               | 30.70 Ha          |  |
|          | Oil Mill Site                                                        |                                                                             | 24.9             |               | 24.95 Ha          |  |
|          | • HCV                                                                |                                                                             | 295.7            | 5 59.27       | 355.02 Ha         |  |