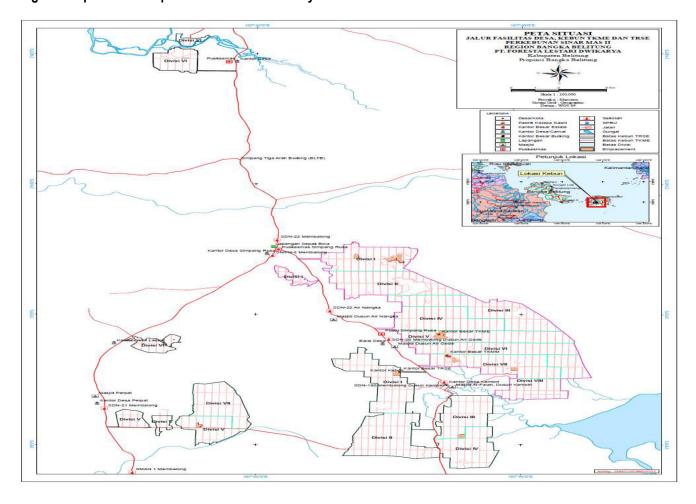

List of Stakeholders Contacted in the RSPO Certification Process

Figure 1. Location Map of Forestalestari Dwikarya

Figure 2. Operational Map of Forestalestari Dwikarya

| Abbreviations Used |            |                                                                          |
|--------------------|------------|--------------------------------------------------------------------------|
| ASA                |            | Annual Surveillance Assessment                                           |
| BOD                | ÷          | Biological Oxygen Demand                                                 |
| BPN                | ÷          | Badan Pertanahan Nasional (Land Agency)                                  |
| CH                 | ÷          | Certificate Holder                                                       |
| COD                | ÷          | Chemical Oxygen Demand                                                   |
| CPO                | ÷          | Crude Palm Oil                                                           |
| CSPK               | ÷          | Certified Sustainable Palm Kernel                                        |
| CSPO               | ÷          | Certified Sustainable Palm Oil                                           |
| DO                 | ·          | Delivery Order (Surat Pengantar Buah)                                    |
| EFB                | ÷          | Empty Fruit Bunch                                                        |
| FFB                | ÷          | Fresh Fruit Bunch                                                        |
| FLD                | ÷          | Forestalestari Dwikarya                                                  |
| FPIC               | ÷          | Free, Prior, Informed, Consent                                           |
| GAR                | ÷          | Golden Agri Resources                                                    |
| GHG                | ÷          | Green House Gas                                                          |
| GPS                | ÷          | Global Positioning System                                                |
| HIRAC              | ÷          | Hazard Identification, Risk Assessment And Control                       |
| HCV                | ÷          | High Conservation Value                                                  |
| HGU                | ÷          | Hak Guna Usaha (Land Use Title)                                          |
| IPM                |            | Integrated Pest Management                                               |
| KCP                | :          | Kernel Crush Plant                                                       |
| KER                | :          | Kernel Extraction Rate                                                   |
| LUCA               | ÷          | Land Use Change Analysis                                                 |
| LSU                | :          | Leaf Sampling Unit                                                       |
| LD50               | ·          | Lethal Dose 50                                                           |
| LTI                | <u>:</u>   | Lost Time Incident                                                       |
| MB                 | ÷          | Mass Balance                                                             |
| MSDS               | <u>:</u>   |                                                                          |
| MCMD               | ÷          | Material Safety Data Sheet  Management Committee Mill Development        |
| NGO                | <u>:</u>   |                                                                          |
| NPP                | -          | Non Government Organization  New Planting Procedure                      |
| OIA                | <u> </u>   | Operational Internal Audit                                               |
| OFI                | -          |                                                                          |
| OHS                | :          | Opportunity For Improvement Occupational Health & Safety                 |
| OER                | <u>:</u>   | ,                                                                        |
|                    | <u> </u>   | Oil Extraction Rate                                                      |
| PK<br>POM          | ŀ:         | Palm Kernel Palm Oil Mill                                                |
| POME               | <u> </u>   | Palm Oil Mill Efluent                                                    |
| PPE                | Ė          |                                                                          |
| RC                 | Ŀ          | Personal Protective Equipment                                            |
|                    | Ŀ          | Regional Controller                                                      |
| RKL-RPL            | :          | Rencana Kelola Lingkungan – Rencana Pemantauan Lingkungan (Environmental |
| DTE                | <u> </u>   | management and monitoring plan)                                          |
| RTE                | Ė          | Rare, Treat, Endangered                                                  |
| RSPO               | ļ:         | Roundtable on Sustainable Palm Oil                                       |
| SCCS               | :          | Supply Chain Certification System                                        |
| SIA                | Ë          | Social Impact Assessment                                                 |
| SOP                | Ŀ          | Standard Operational Procedure                                           |
| SPO CMARTRI        | 1          | Sustainable Palm Oil                                                     |
| SMARTRI            | 1          | Sinar Mas Agribusiness Research and Technology Institute                 |
| SSU                | <u> </u> : | Soil Sampling Unit                                                       |
| TKME               | :          | Tanjung Kembiri Estate                                                   |
| TKMM               | :          | Tanjung Kembiri Mill                                                     |
| TRSE               | :          | Tanjung Rusa Estate                                                      |