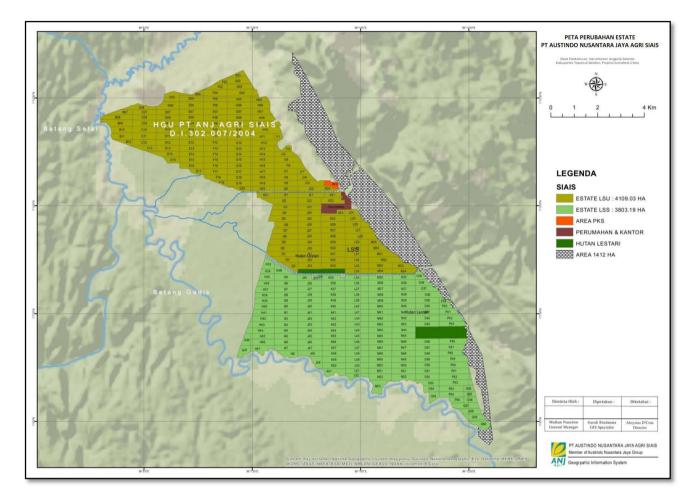

| <b>ITY</b> 65                         |
| <ul> <li>APPENDICES</li> <li>1. List of Stakeholders Contacted in the RSPO Certification Process</li> <li>2. Assessment Program</li> </ul>                                                                                                                                                                                                                                                               | 66<br>67                              |





# Figure 1. Location Map of PT ANJA Siais





# **RSPO ASSESSMENT REPORT**

# Figure 2. Operational Map of PT ANJA Siais





# **RSPO ASSESSMENT REPORT**

# Abbreviations Used

| ANDAL   | : Environmental Impact Assessment                                                      |
|---------|----------------------------------------------------------------------------------------|
| ANJA    | : PT Austindo Nusantara Jaya Agri                                                      |
| ASA     | : Annual Surveillance Assessment                                                       |
| BOD     | : Biological Oxygen Demand                                                             |
| BPN     | : Badan Pertanahan Nasional (National Land Agency)                                     |
| CH      | : Certificate Holder                                                                   |
| CPT     | : Circle, path dan TPH /