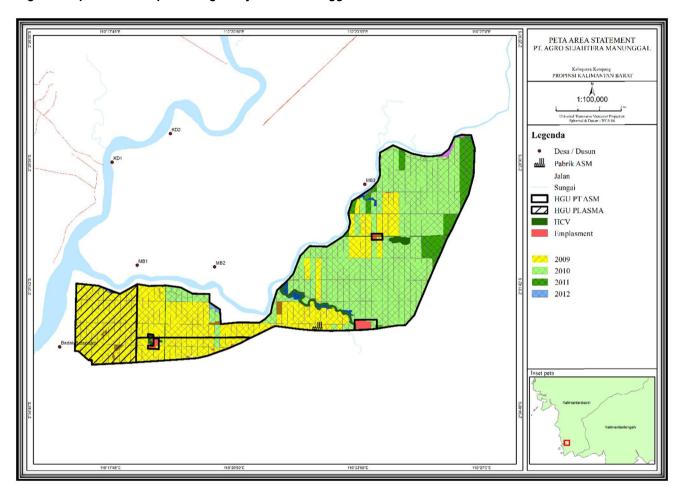

Figure 1. Location Map of PT Agro Sejahtera Manunggal

Figure 2. Operational Map of PT Agro Sejahtera Manunggal

# **RSPO ASSESSMENT REPORT**

|                  |                                                                                            | Province of Kalin                 | mantan Barat, Indonesia                                               |                        |                                       |                  |  |  |  |  |  |  |  |
|------------------|--------------------------------------------------------------------------------------------|-----------------------------------|-----------------------------------------------------------------------|------------------------|---------------------------------------|------------------|--|--|--|--|--|--|--|
| 1.4.2            | Location of Certification Scope of Supply Base                                             |                                   |                                                                       |                        |                                       |                  |  |  |  |  |  |  |  |
|                  |                                                                                            |                                   |                                                                       | Coordinate             |                                       |                  |  |  |  |  |  |  |  |
|                  | Name of Supply Base                                                                        |                                   | Location                                                              | Latitude               |                                       | ongitude         |  |  |  |  |  |  |  |
|                  | Pembangunan Raya                                                                           | Kendawangan,<br>Province of Kalir | eriam, Sub District<br>District of Ketapar<br>mantan Barat, Indonesia | ng, 02º 33' 13'        | ' 11                                  | E<br>0º 18' 43"  |  |  |  |  |  |  |  |
|                  | Bengkuang Raya                                                                             | Kendawangan,<br>Province of Kalir | eriam, Sub District<br>District of Ketapar<br>mantan Barat, Indonesia | ng, 02º 32' 41'        | ' <b>1</b> 1                          | E<br>0º 24' 12"  |  |  |  |  |  |  |  |
|                  | Belaban Raya                                                                               | Kendawangan,<br>Province of Kalir | eriam, Sub District<br>District of Ketapar<br>mantan Barat, Indonesia | ng, 02º 30° 29°        | ' 11                                  | E<br>0º 24' 15"  |  |  |  |  |  |  |  |
|                  | Cooperative Agro<br>Seriam Mandiri<br>(660 members)                                        | Kendawangan,                      | eriam, Sub District<br>District of Ketapar<br>mantan Barat, Indonesia | ng,   5                | , 11                                  | E<br> 0º 18' 43" |  |  |  |  |  |  |  |
| 4.5              | December of Augo Ct                                                                        | -4                                |                                                                       |                        |                                       |                  |  |  |  |  |  |  |  |
| <b>1.5</b> 1.5.1 | Description of Area Sta                                                                    | atement                           |                                                                       |                        |                                       |                  |  |  |  |  |  |  |  |
| 1.5.1            |                                                                                            |                                   |                                                                       | <b>6,124.69</b> Ha     |                                       |                  |  |  |  |  |  |  |  |
|                  | <ul><li>State</li><li>Community</li></ul>                                                  |                                   |                                                                       | 960.80 Ha              |                                       |                  |  |  |  |  |  |  |  |
|                  | * total scope certification                                                                |                                   |                                                                       |                        |                                       |                  |  |  |  |  |  |  |  |
| 1.5.2            | certification due to RaCP progress. In Time Bound Plan is planned on 2020.  Area Statement |                                   |                                                                       |                        |                                       |                  |  |  |  |  |  |  |  |
|                  |                                                                                            |                                   | PT ASM                                                                | Smallholders           |                                       | Total            |  |  |  |  |  |  |  |
|                  | Total area                                                                                 |                                   | 5,355.97                                                              | 960.80                 | 6.3                                   | 316.77 <b>Ha</b> |  |  |  |  |  |  |  |
|                  | Mature area                                                                                |                                   | 4,881.02                                                              | 914.77                 |                                       | 95.79 Ha         |  |  |  |  |  |  |  |
|                  | • Mill                                                                                     |                                   | 8.40                                                                  | -                      | ,                                     | 8.40 Ha          |  |  |  |  |  |  |  |
|                  | Emplacement                                                                                |                                   | 87.70                                                                 | -                      |                                       | 87.70 Ha         |  |  |  |  |  |  |  |
|                  | <ul> <li>Infrastructure</li> </ul>                                                         |                                   | 228.75                                                                | 35.76                  | 2                                     | 264.51 Ha        |  |  |  |  |  |  |  |
|                  | Lowland / swamps                                                                           |                                   | 24.50                                                                 | -                      |                                       | 24.50 Ha         |  |  |  |  |  |  |  |
|                  | <ul> <li>Unplanted area and</li> </ul>                                                     | Occupation                        | 22.96                                                                 | 10.27                  |                                       | 33.23 Ha         |  |  |  |  |  |  |  |
|                  | HCV                                                                                        |                                   | 102.64                                                                | -                      | 1                                     | 02.64 Ha         |  |  |  |  |  |  |  |
| 1.6              | Planting Year and Cycl                                                                     | es                                |                                                                       |                        |                                       |                  |  |  |  |  |  |  |  |
| 1.6.1            | Age profile of planting year                                                               |                                   |                                                                       |                        |                                       |                  |  |  |  |  |  |  |  |
|                  |                                                                                            |                                   | H                                                                     | lectarage (Ha)         |                                       |                  |  |  |  |  |  |  |  |
|                  | Planting Year                                                                              | Pembangunan<br>Raya Estate        | Bengkuang Raya<br>Estate                                              | Belaban Raya<br>Estate | Cooperative<br>Agro Seriam<br>Mandiri | Total            |  |  |  |  |  |  |  |
|                  | 2009                                                                                       | 1,063.14                          | 479.48                                                                | 390.69                 | 911.12                                | 2,844.43         |  |  |  |  |  |  |  |
|                  | 2010                                                                                       | 152.35                            | 1,531.12                                                              | 1,162.05               | -                                     | 2,845.52         |  |  |  |  |  |  |  |
|                  | 2011                                                                                       | -                                 | 12.23                                                                 | 70.91                  | -                                     | 83.14            |  |  |  |  |  |  |  |
|                  | 2012                                                                                       | 9.59                              | -                                                                     | 9.46                   | 3.65                                  | 22.70            |  |  |  |  |  |  |  |

RSPO – 4006a/1.0/26072018

1,225.08

**TOTAL** 

Page 6

914.77

5,795.79

Prepared by Mutuagung Lestari for Pembangunan Raya Palm Oil Mill – PT. Agro Sejahtera Manunggal subsidiary of Bumitama Agri Ltd.

2,022.83