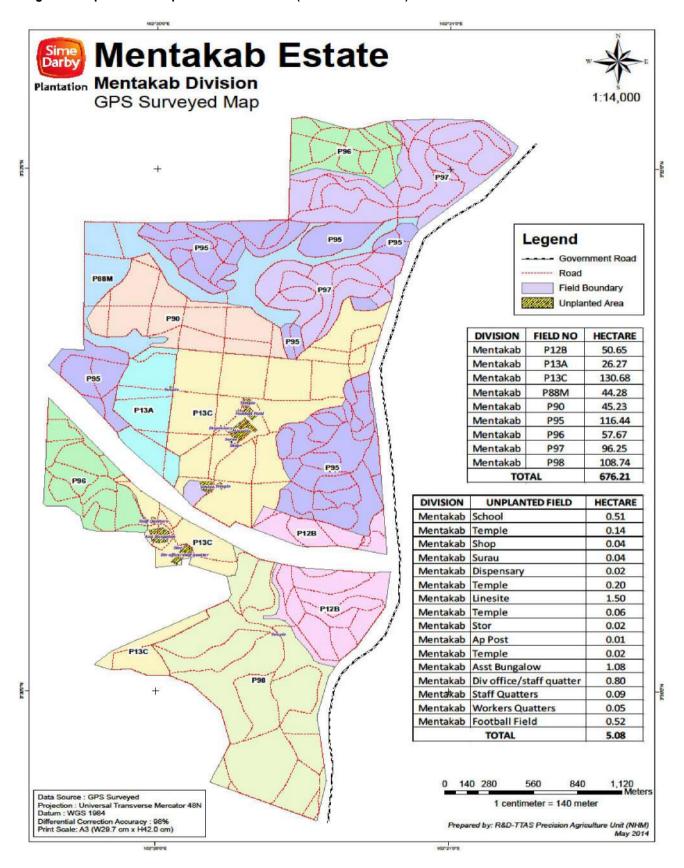

| 81<br>82                                           |



Figure 1. Location Map of SOU 11





Figure 2. Operational Map of Kerdau Estate





Figure 2.1 Operational Map of Kerdau Estate (Sg Tekal Division)





Figure 3. Operational Map of Jentar Estate





Figure 4. Operational Map of Chenor Estate





Figure 5. Operational Map of Sungai Mai Estate (Main Division)





Figure 5.1 Operational Map of Sungai Mai Estate (Jerantut Division)





Figure 6. Operational Map of Mentakab Estate (Lanchang Division)





Figure 6.1 Operational Map of Mentakab Estate (Mentakab Division)





Figure 6.2 Operational Map of Mentakab Estate (Edensor Division)





## **RSPO ASSESSMENT REPORT**

## **Abbreviations Used**

| ARM       | : | Agriculture Reference Manual                                  | NCR :   | Non Conformance Report                                                  |
|-----------|---|---------------------------------------------------------------|---------|-------------------------------------------------------------------------|
| ASA       | : | Annual Surveilance Assessment                                 | NPP :   | New Planting Procedure                                                  |
| BOB       | : | Barn Owl Box                                                  |         | J                                                                       |
| BO