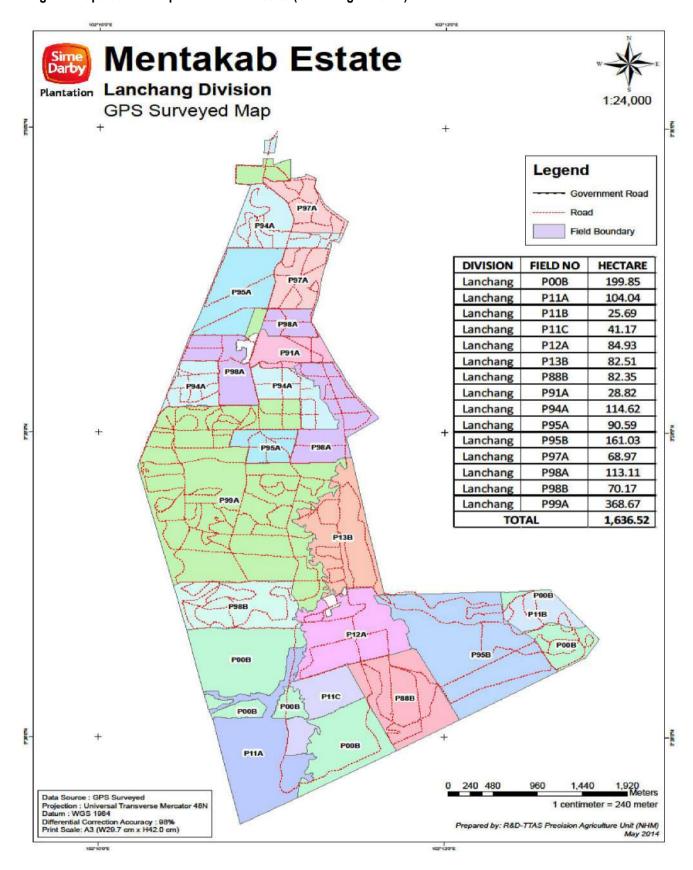

Figure 5. Operational Map of Sungai Mai Estate (Main Division)

Figure 5.1 Operational Map of Sungai Mai Estate (Jerantut Division)

Figure 6. Operational Map of Mentakab Estate (Lanchang Division)

Figure 6.1 Operational Map of Mentakab Estate (Mentakab Division)