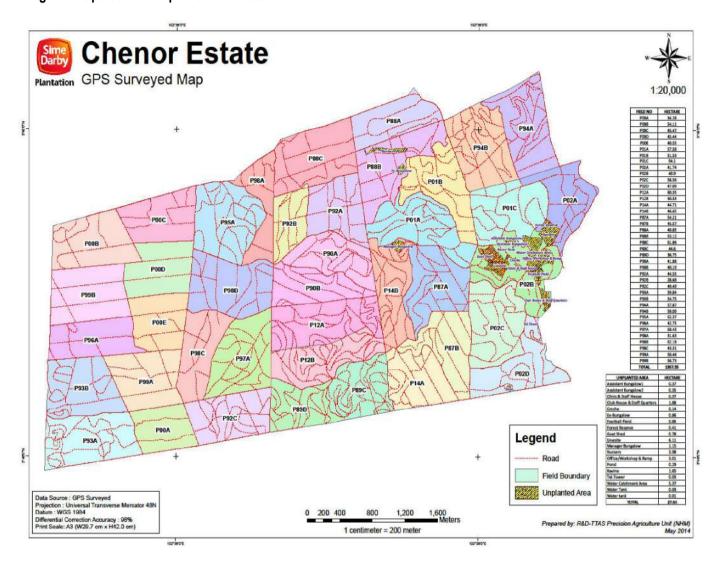

Figure 1. Location Map of SOU 11

Figure 2. Operational Map of Kerdau Estate

Figure 2.1 Operational Map of Kerdau Estate (Sg Tekal Division)

Figure 3. Operational Map of Jentar Estate

Figure 4. Operational Map of Chenor Estate