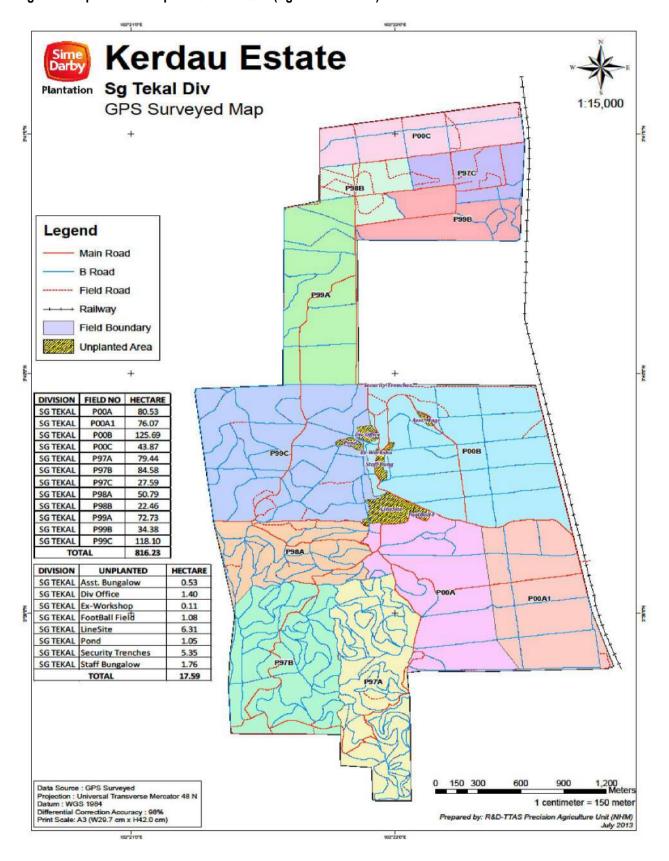

Figure 1. Location Map of SOU 11

Figure 2. Operational Map of Kerdau Estate

Figure 2.1 Operational Map of Kerdau Estate (Sg Tekal Division)

Figure 3. Operational Map of Jentar Estate

Figure 4. Operational Map of Chenor Estate