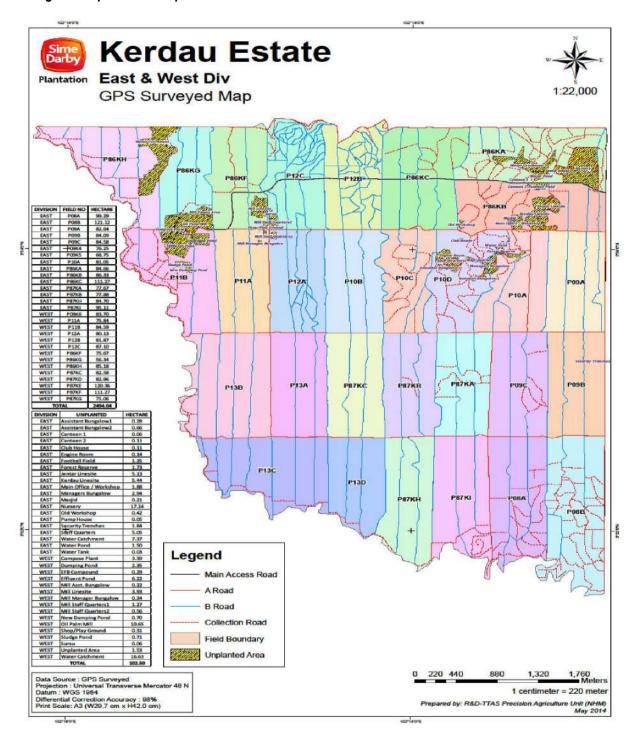

Figure 1. Location Map of SOU 11

Figure 2. Operational Map of Kerdau Estate

Figure 2.1 Operational Map of Kerdau Estate (Sg Tekal Division)

Figure 3. Operational Map of Jentar Estate

Figure 4. Operational Map of Chenor Estate