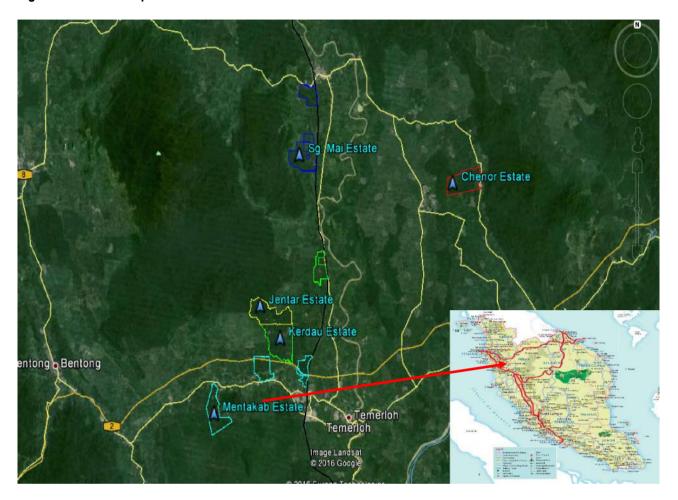

Figure 1. Location Map of SOU 11

Figure 2. Operational Map of Kerdau Estate

Figure 2.1 Operational Map of Kerdau Estate (Sg Tekal Division)

Figure 3. Operational Map of Jentar Estate

Figure 4. Operational Map of Chenor Estate

| 1.0   | SCOPE of the CERTIFIC              | CATION ASSESSMENT                                                                    |                                                                                                                                                                  |                        |  |  |
|-------|------------------------------------|--------------------------------------------------------------------------------------|------------------------------------------------------------------------------------------------------------------------------------------------------------------|------------------------|--|--|
| 1.1   | Assessment Standard                | hael                                                                                 |                                                                                                                                                                  |                        |  |  |
| •••   | Assessment Standard                | 5564                                                                                 |                                                                                                                                                                  |                        |  |  |
|       |                                    | nterpretation - RSPO MY-NIWG of Princip                                              |                                                                                                                                                                  | or Sustainable Palm Oi |  |  |
|       |                                    | ed by RSPO Board of Governors 6 March 2                                              |                                                                                                                                                                  |                        |  |  |
|       |                                    | n Certification Standard For organization<br>vernors on 21 November 2014, revised 14 |                                                                                                                                                                  |                        |  |  |
| 4.0   |                                    |                                                                                      | ,                                                                                                                                                                | ,                      |  |  |
| 1.2   | Organisation Information           |                                                                                      |                                                                                                                                                                  |                        |  |  |
| 1.2.1 | Organisation name listed           | in the certificate                                                                   | SOU 11 - Sime Darby Plar                                                                                                                                         |                        |  |  |
| 1.2.2 | Contact person                     | 1.7                                                                                  | Shylaja Devi VasudevanNa                                                                                                                                         |                        |  |  |
| 1.2.3 | Organisation address and           | d site address                                                                       | Level 3A, Main Block, Plar<br>Jalan PJU 1A/7, Ara Dama                                                                                                           |                        |  |  |
| 1.2.4 | Telephone                          |                                                                                      | Jaya, Selangor, Malaysia                                                                                                                                         |                        |  |  |
| 1.2.4 | Fax                                |                                                                                      | +(603) 78484379<br>+(603) 7848 4363                                                                                                                              |                        |  |  |
| 1.2.6 | E-mail                             |                                                                                      | . , ,                                                                                                                                                            | Norby com              |  |  |
| 1.2.7 | Web page address                   |                                                                                      | shylaja.vasudevan@simed                                                                                                                                          | •                      |  |  |
|       | · •                                | office and a considered the constraint of the                                        | www.simedarbyplantation.                                                                                                                                         |                        |  |  |
| 1.2.8 | Management Represent certification | ative who completed the application for                                              | or Shylaja Devi Vasudevan Nair                                                                                                                                   |                        |  |  |
| 1.2.9 | Registered as RSPO me              | mber                                                                                 | 1-0008-04-000-00, 7 September 2004                                                                                                                               |                        |  |  |
|       |                                    |                                                                                      |                                                                                                                                                                  |                        |  |  |
| 1.3   | Type of Assessment                 |                                                                                      | ,                                                                                                                                                                |                        |  |  |
| 1.3.1 |                                    | d Number of Management Unit                                                          | Palm Oil Mill and supply base                                                                                                                                    |                        |  |  |
| 1.3.2 | Type of certificate                |                                                                                      | Single                                                                                                                                                           |                        |  |  |
|       |                                    |                                                                                      | Date of Certificate validity was 7 July 11 – 6 July 2016, The 2 <sup>rd</sup> cycle certificate issued by TUV Rheinland Indonesia 0n 7 July 2016, transferred to |                        |  |  |
|       |                                    |                                                                                      |                                                                                                                                                                  |                        |  |  |
|       |                                    |                                                                                      | PT Mutuagung Lestari on 19 June 2017.                                                                                                                            |                        |  |  |
|       |                                    |                                                                                      |                                                                                                                                                                  |                        |  |  |
| 1.4   | Locations of Mill and P            | lantation                                                                            |                                                                                                                                                                  |                        |  |  |
| 1.4.1 | Location of Mill                   |                                                                                      |                                                                                                                                                                  |                        |  |  |
|       | Name of Mill                       | Location                                                                             | Coord                                                                                                                                                            |                        |  |  |
|       |                                    | Kerdau Palm Oil Mill, 28010 Temerloh                                                 | Latitude                                                                                                                                                         | Longitude              |  |  |
|       | Kerdau Oil Mill                    | Pahang, Malaysia                                                                     | 03° 34' 10" N                                                                                                                                                    | 102° 16' 42" E         |  |  |
| 1.4.2 | Location of Certification S        | Scope of Supply Base                                                                 |                                                                                                                                                                  | _                      |  |  |
|       | Name of County Days                | 1 (                                                                                  | Coord                                                                                                                                                            | inate                  |  |  |
|       | Name of Supply Base                | Location                                                                             | Latitude                                                                                                                                                         | Longitude              |  |  |
|       | Kerdau Estate                      | Ladang Kerdau, Wakil Pos Kerdau<br>28010 Temerloh, Pahang, Malaysia                  | 03° 34' 03" N                                                                                                                                                    | 102° 17" 07" E         |  |  |
|       | Jentar Estate                      | Ladang Jentar, Wakil Pos Kerdau, 28010<br>Temerloh , Pahang, Malaysia                | 03° 35' 44" N                                                                                                                                                    | 102° 17' 01" E         |  |  |
|       | Mentakab Estate                    | Ladang Mentakab/ Lanchang/ Edensor, c/o Lanchang Division, 28500 Lanchang,           | 03° 30' 47" N                                                                                                                                                    | 102° 20' 10" E         |  |  |
|       |                                    | Pahang Darul Makmur, Malaysia                                                        | 03 30 47 N                                                                                                                                                       | 102 20 10 L            |  |  |

## **RSPO ASSESSMENT REPORT**

|       |                                                            | Pahang, Malaysia                                                                    |               |           |         |  |
|-------|------------------------------------------------------------|-------------------------------------------------------------------------------------|---------------|-----------|---------|--|
|       | Chenor Estate                                              | Ladang Chenor (KT), Sungai Jerik,<br>26400 Bandar Pusat Jengka, Pahang,<br>Malaysia | 03° 46 '05" N | 102° 38   | 3'14" E |  |
|       |                                                            |                                                                                     |               | ·         |         |  |
| 1.5   | Description of Area S                                      | Statement                                                                           |               |           |         |  |
| 1.5.1 | Tenure                                                     |                                                                                     |               |           |         |  |
|       | Private (Freehold                                          | land title)                                                                         |               | 13,619.55 | На      |  |
|       | State                                                      |                                                                                     | 0 Ha          |           |         |  |
|       | Community                                                  |                                                                                     |               | 0         | На      |  |
| 1.5.2 | Area Statement                                             |                                                                                     |               |           |         |  |
|       | Total area                                                 |                                                                                     |               | 13,619.55 | На      |  |
|       | Mature area                                                |                                                                                     | 9,922.88 H    |           |         |  |
|       | Immature area                                              |                                                                                     | 2,580.64 H    |           |         |  |
|       | Mill/building/road/fi                                      | trenches                                                                            | 738.72 Ha     |           |         |  |
|       | <ul> <li>Unplantable: Rip football field, publi</li> </ul> | arian, low land, swamp area, cemetery, ic facilities                                |               | 192.72    | На      |  |
|       | <ul> <li>Nursery</li> </ul>                                |                                                                                     |               | 26.95     | На      |  |
|       | HCV                                                        |                                                                                     |               | 157.64    | На      |  |