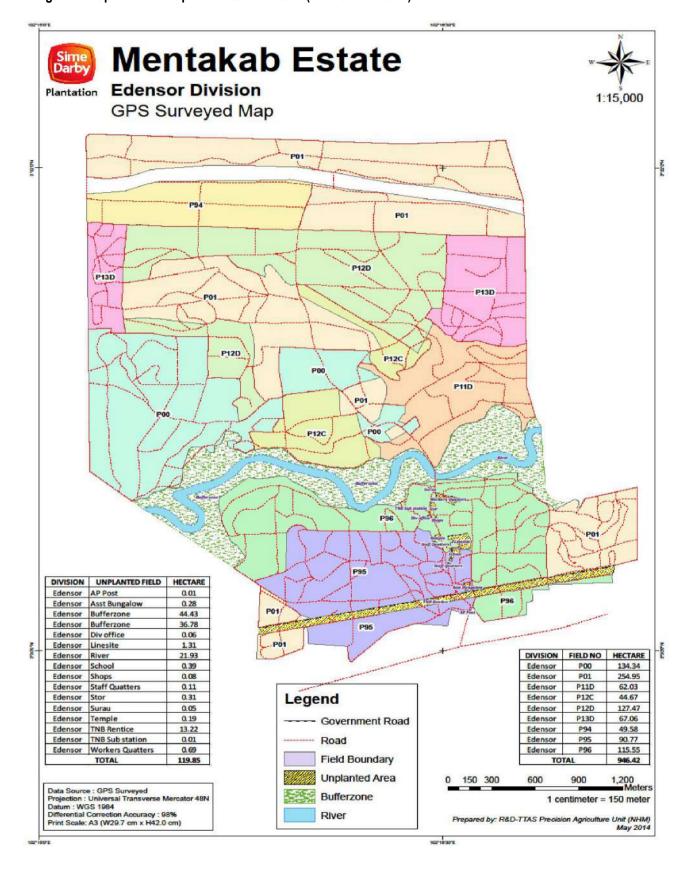

| 81<br>82                                           |



Figure 1. Location Map of SOU 11





Figure 2. Operational Map of Kerdau Estate





Figure 2.1 Operational Map of Kerdau Estate (Sg Tekal Division)





Figure 3. Operational Map of Jentar Estate





Figure 4. Operational Map of Chenor Estate





Figure 5. Operational Map of Sungai Mai Estate (Main Division)





Figure 5.1 Operational Map of Sungai Mai Estate (Jerantut Division)





Figure 6. Operational Map of Mentakab Estate (Lanchang Division)





Figure 6.1 Operational Map of Mentakab Estate (Mentakab Division)





Figure 6.2 Operational Map of Mentakab Estate (Edensor Division)





## **RSPO ASSESSMENT REPORT**

## **Abbreviations Used**

| ARM       | : | Agriculture Reference Manual                                  | NCR :   | Non Conformance Report                                                  |
|-----------|---|---------------------------------------------------------------|---------|-------------------------------------------------------------------------|
| ASA       | : | Annual Surveilance Assessment                                 | NPP :   | New Planting Procedure                                                  |
| BOB       | : | Barn Owl Box                                                  |         | J                                                                       |
| BOD       | : | Biological Oxygen Demand