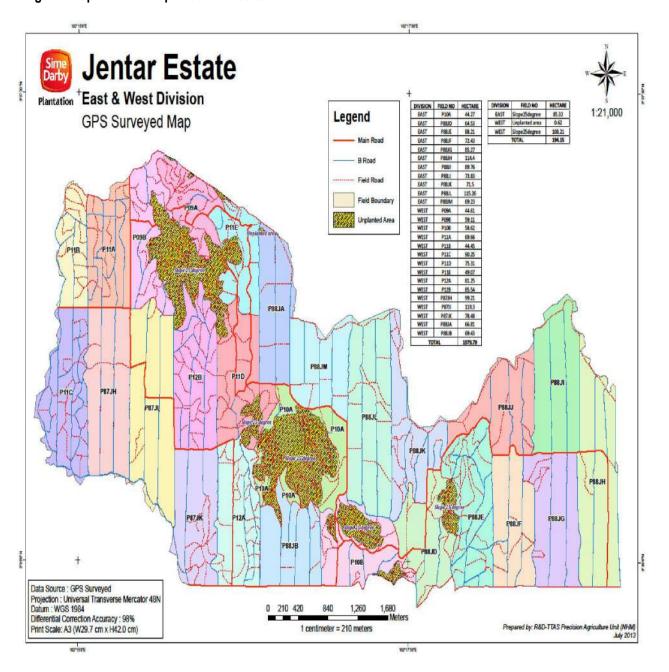

Figure 1. Location Map of SOU 11

Figure 2. Operational Map of Kerdau Estate

Figure 2.1 Operational Map of Kerdau Estate (Sg Tekal Division)

Figure 3. Operational Map of Jentar Estate

Figure 4. Operational Map of Chenor Estate