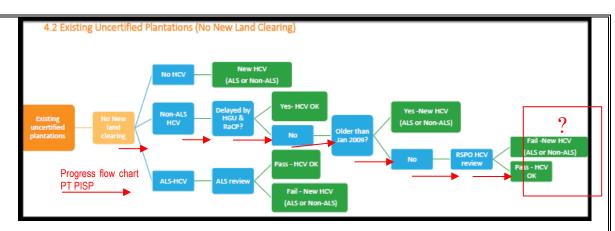

andard Ref. & : | approved assessor a<br>current HCV assessm<br>b. Any new land clearir<br>November 2018 is pro<br>Toolkit and the HCV-H | ons with an HCV asses<br>nd no new land cleari<br>ent of those plantation<br>ng (in existing plantat<br>eceded by an HCV-HC<br>ICSA Assessment Man | ssment conducted by an RSPO-<br>ing after 15 November 2018, the |

#### Evidence observed (filled by auditor):

- RSPO Interpretation indicator document 7.12.2 and Annex 5 for the RSPO P&C 2018. In section 3.2 (RSPO HCV Assessment review) it is explained that HCV identification studies must be reviewed by RSPO (NDTF, No Deforestation Task Force) for plantations that are not certified and do not exist new land clearing after 15 November 2018 with a Non-ALS HCV assessment.



#### **RSPO ASSESSMENT REPORT**



- Base on the area statement document obtained information that the company has 1 estate namely Perdana Inti Sawit Perkasa Estate on land clearing between 1993 and 2004. There is no new land clearing after 15 November 2018.
- The HCV assessment was conducted in January 2013 by internal assessors (Non-ALS).
- The company shows an Email on the progress of PT PISP's HCV document review which includes:

| Date                | Evidence | Progress                                                                                                                                                          |
|---------------------|----------|------------------------------------------------------------------------------------------------------------------------------------------------------------------