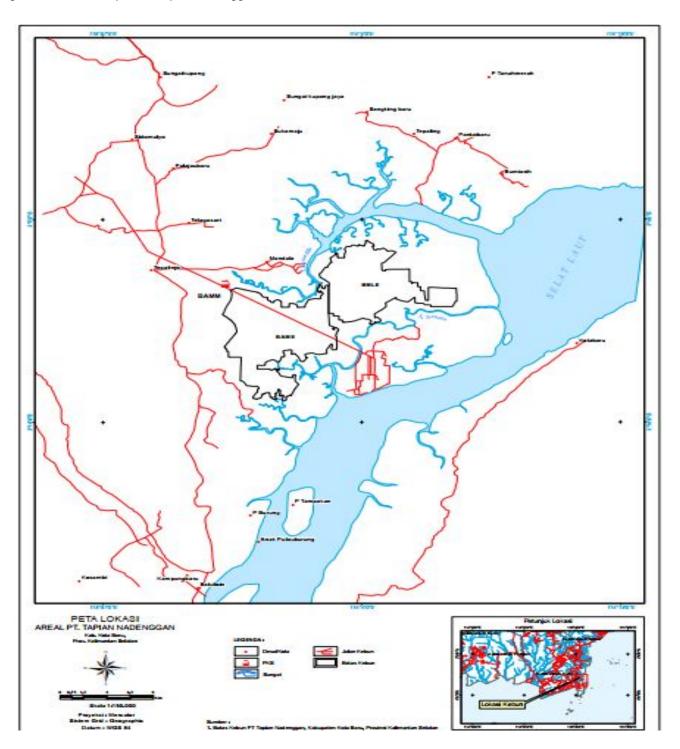

Figure 1. Location Map of PT Tapian Nadenggan

Figure 2. Operational Map of Batu Ampar Estate - PT Tapian Nadenggan

Figure 3. Operational Map of Batu Mulia Estate - PT Tapian Nadenggan

| 1.0   | SCOPE of the CERTIFI                              | CATION ASSESSMEN                            | IT                                                                                                                                                                                                                                                                                                                                                                      |                            |                      |  |  |
|-------|---------------------------------------------------|---------------------------------------------|-------------------------------------------------------------------------------------------------------------------------------------------------------------------------------------------------------------------------------------------------------------------------------------------------------------------------------------------------------------------------|----------------------------|----------------------|--|--|
| 1.1   | Assessment Standard                               | Used                                        | <ul> <li>RSPO Certifications Systems for Principles &amp; Criteria and RSPO Independent Smallholders Standard (Endorsed by RSPO Board of Governors on 12 November 2020).</li> <li>Indonesia National Interpretation RSPO Principles and Criteria for the Production of Sustainable Palm Oil 2018 Endorsed by the RSPO Board of Governors on 20th April 2020.</li> </ul> |                            |                      |  |  |
| 1.2   | Organisation Informati                            | on                                          |                                                                                                                                                                                                                                                                                                                                                                         |                            |                      |  |  |
| 1.2.1 | Organisation name listed                          |                                             | DT Tanian Madanga                                                                                                                                                                                                                                                                                                                                                       | an subsidiary of Golden A  | ari Posouroos I td   |  |  |
| 1.2.2 | Contact person                                    | a in the certificate                        | Yahya Mustakim                                                                                                                                                                                                                                                                                                                                                          | all subsidiary of Golden A | ign Nesources Liu.   |  |  |
| 1.2.3 | Organisation address an                           | nd site address                             | RSPO registered company: 108 Pasir Panjang Road, #06-00 Golden Agri Plaza, Singapore 118535.  Liaison Office: Sinar Mas Land Plaza, Tower II, 30th Floor. Jl. MH Thamrin No. 51, Jakarta 10350, Indonesia.                                                                                                                                                              |                            |                      |  |  |
| 1.2.4 | Telephone                                         |                                             | (+62-21) 50338899                                                                                                                                                                                                                                                                                                                                                       |                            |                      |  |  |
| 1.2.5 | Fax                                               |                                             | (+62-21) 50389999                                                                                                                                                                                                                                                                                                                                                       |                            |                      |  |  |
| 1.2.6 | E-mail                                            |                                             | yahya.mustakim@sinarmas-agri.com                                                                                                                                                                                                                                                                                                                                        |                            |                      |  |  |
| 1.2.7 | Web page address                                  |                                             | www.goldenagri.com.sq                                                                                                                                                                                                                                                                                                                                                   |                            |                      |  |  |
| 1.2.8 | Management Represent the application for certific |                                             | Yahya Mustakim<br>(Head of Sustainability Management System and Certification Operations<br>Sustainability)                                                                                                                                                                                                                                                             |                            |                      |  |  |
| 1.2.9 | Registered as RSPO me                             | ember                                       | 1-0096-11-000-00 – 30 January 2005                                                                                                                                                                                                                                                                                                                                      |                            |                      |  |  |
| 1.3   | Type of Assessment                                |                                             |                                                                                                                                                                                                                                                                                                                                                                         |                            |                      |  |  |
| 1.3.1 | Scope of Assessment ar<br>Management Unit         | nd Number of                                | Palm Oil Mill and supply base: Batu Ampar POM, Batu Ampar Estate and Batu Mulia Estate                                                                                                                                                                                                                                                                                  |                            |                      |  |  |
| 1.3.2 | Type of certificate                               |                                             | Single                                                                                                                                                                                                                                                                                                                                                                  |                            |                      |  |  |
| 1.4   | Locations of Mill and P                           | Plantation                                  |                                                                                                                                                                                                                                                                                                                                                                         |                            |                      |  |  |
| 1.4.1 | Location of Mill                                  |                                             |                                                                                                                                                                                                                                                                                                                                                                         |                            |                      |  |  |
|       | Name of Mill                                      | Loc                                         | ation                                                                                                                                                                                                                                                                                                                                                                   | Coordi                     | nate                 |  |  |
|       | Name of Will                                      |                                             |                                                                                                                                                                                                                                                                                                                                                                         | Latitude                   | Longitude            |  |  |
|       | Batu Ampar Mill                                   |                                             | Kelumpang Hilir Sub<br>District, Kalimantan<br>donesia                                                                                                                                                                                                                                                                                                                  | S<br>03° 11' 53.35"        | E<br>116° 01' 11.30" |  |  |
| 1.4.2 | Location of Certification                         | Scope of Supply Base                        |                                                                                                                                                                                                                                                                                                                                                                         |                            |                      |  |  |
|       | Name of Supply Base Loca                          |                                             | ation                                                                                                                                                                                                                                                                                                                                                                   | Coordi<br>Latitude         | nate<br>Longitude    |  |  |
|       | Batu Ampar Estate                                 | District, Kotabaru<br>Selatan Province, Inc |                                                                                                                                                                                                                                                                                                                                                                         | S<br>03° 13' 34.82"        | E<br>116° 02' 20.86" |  |  |
|       | Batu Mulia Estate                                 |                                             | Gelumpang Hilir Sub<br>District, Kalimantan<br>donesia                                                                                                                                                                                                                                                                                                                  | S<br>03° 11' 53.75"        | E<br>116° 06' 04.27" |  |  |