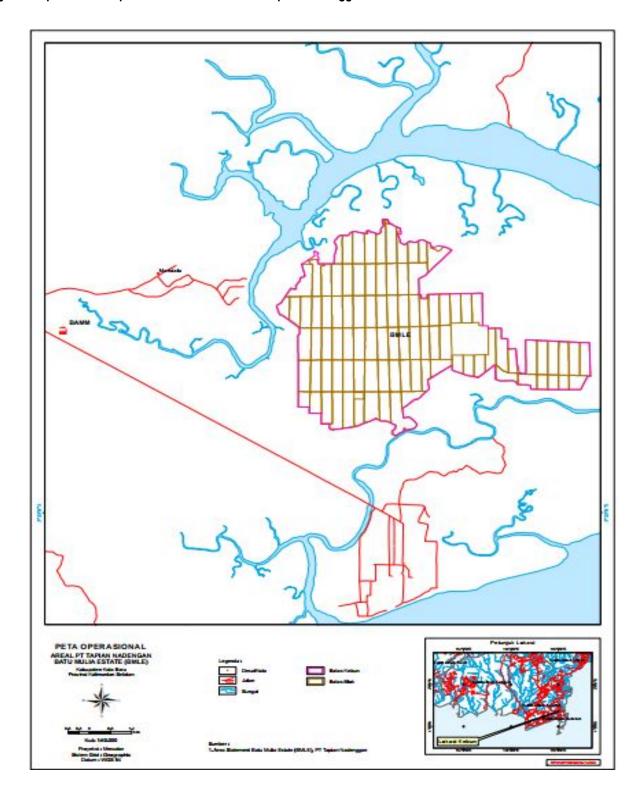

Figure 1. Location Map of PT Tapian Nadenggan

Figure 2. Operational Map of Batu Ampar Estate - PT Tapian Nadenggan

Figure 3. Operational Map of Batu Mulia Estate - PT Tapian Nadenggan

| 1.0   | SCOPE of the CERTIFI                              | CATION ASSESSMEN                            | IT                                                                                                                                                                                                                                                                                                                                                                      |                            |                      |  |  |
|-------|---------------------------------------------------|---------------------------------------------|-------------------------------------------------------------------------------------------------------------------------------------------------------------------------------------------------------------------------------------------------------------------------------------------------------------------------------------------------------------------------|----------------------------|----------------------|--|--|
| 1.1   | Assessment Standard                               | Used                                        | <ul> <li>RSPO Certifications Systems for Principles &amp; Criteria and RSPO Independent Smallholders Standard (Endorsed by RSPO Board of Governors on 12 November 2020).</li> <li>Indonesia National Interpretation RSPO Principles and Criteria for the Production of Sustainable Palm Oil 2018 Endorsed by the RSPO Board of Governors on 20th April 2020.</li> </ul> |                            |                      |  |  |
| 1.2   | Organisation Informati                            | on                                          |                                                                                                                                                                                                                                                                                                                                                                         |                            |                      |  |  |
| 1.2.1 | Organisation name listed                          |                                             | DT Tanian Madanga                                                                                                                                                                                                                                                                                                                                                       | an subsidiary of Golden A  | ari Posouroos I td   |  |  |
| 1.2.2 | Contact person                                    | a in the certificate                        | Yahya Mustakim                                                                                                                                                                                                                                                                                                                                                          | all subsidiary of Golden A | ign Nesources Liu.   |  |  |
| 1.2.3 | Organisation address an                           | nd site address                             | RSPO registered company: 108 Pasir Panjang Road, #06-00 Golden Agri Plaza, Singapore 118535.  Liaison Office: Sinar Mas Land Plaza, Tower II, 30th Floor. Jl. MH Thamrin No. 51, Jakarta 10350, Indonesia.                                                                                                                                                              |                            |                      |  |  |
| 1.2.4 | Telephone                                         |                                             | (+62-21) 50338899                                                                                                                                                                                                                                                                                                                                                       |                            |                      |  |  |
| 1.2.5 | Fax                                               |                                             | (+62-21) 50389999                                                                                                                                                                                                                                                                                                                                                       |                            |                      |  |  |
| 1.2.6 | E-mail                                            |                                             | yahya.mustakim@sinarmas-agri.com                                                                                                                                                                                                                                                                                                                                        |                            |                      |  |  |
| 1.2.7 | Web page address                                  |                                             | www.goldenagri.com.sq                                                                                                                                                                                                                                                                                                                                                   |                            |                      |  |  |
| 1.2.8 | Management Represent the application for certific |                                             | Yahya Mustakim<br>(Head of Sustainability Management System and Certification Operations<br>Sustainability)                                                                                                                                                                                                                                                             |                            |                      |  |  |
| 1.2.9 | Registered as RSPO me                             | ember                                       | 1-0096-11-000-00 – 30 January 2005                                                                                                                                                                                                                                                                                                                                      |                            |                      |  |  |
| 1.3   | Type of Assessment                                |                                             |                                                                                                                                                                                                                                                                                                                                                                         |                            |                      |  |  |
| 1.3.1 | Scope of Assessment ar<br>Management Unit         | nd Number of                                | Palm Oil Mill and supply base: Batu Ampar POM, Batu Ampar Estate and Batu Mulia Estate                                                                                                                                                                                                                                                                                  |                            |                      |  |  |
| 1.3.2 | Type of certificate                               |                                             | Single                                                                                                                                                                                                                                                                                                                                                                  |                            |                      |  |  |
| 1.4   | Locations of Mill and P                           | Plantation                                  |                                                                                                                                                                                                                                                                                                                                                                         |                            |                      |  |  |
| 1.4.1 | Location of Mill                                  |                                             |                                                                                                                                                                                                                                                                                                                                                                         |                            |                      |  |  |
|       | Name of Mill                                      | Loc                                         | ation                                                                                                                                                                                                                                                                                                                                                                   | Coordi                     | nate                 |  |  |
|       | Name of Will                                      |                                             |                                                                                                                                                                                                                                                                                                                                                                         | Latitude                   | Longitude            |  |  |
|       | Batu Ampar Mill                                   |                                             | Kelumpang Hilir Sub<br>District, Kalimantan<br>donesia                                                                                                                                                                                                                                                                                                                  | S<br>03° 11' 53.35"        | E<br>116° 01' 11.30" |  |  |
| 1.4.2 | Location of Certification                         | Scope of Supply Base                        |                                                                                                                                                                                                                                                                                                                                                                         |                            |                      |  |  |
|       | Name of Supply Base Loca                          |                                             | ation                                                                                                                                                                                                                                                                                                                                                                   | Coordi<br>Latitude         | nate<br>Longitude    |  |  |
|       | Batu Ampar Estate                                 | District, Kotabaru<br>Selatan Province, Inc |                                                                                                                                                                                                                                                                                                                                                                         | S<br>03° 13' 34.82"        | E<br>116° 02' 20.86" |  |  |
|       | Batu Mulia Estate                                 |                                             | Gelumpang Hilir Sub<br>District, Kalimantan<br>donesia                                                                                                                                                                                                                                                                                                                  | S<br>03° 11' 53.75"        | E<br>116° 06' 04.27" |  |  |