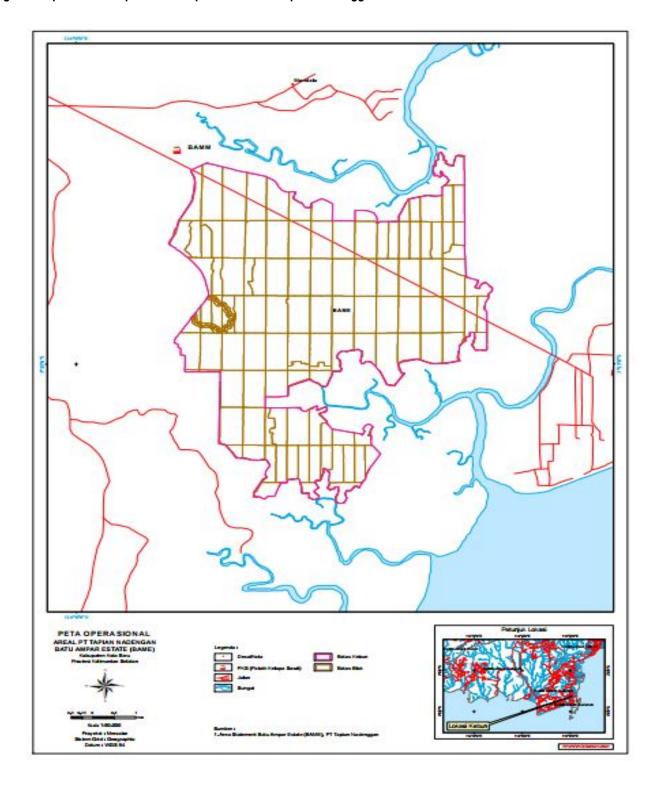

Figure 1. Location Map of PT Tapian Nadenggan

Figure 2. Operational Map of Batu Ampar Estate - PT Tapian Nadenggan

Figure 3. Operational Map of Batu Mulia Estate - PT Tapian Nadenggan

| 1.0   | SCOPE of the CERTIFI                              | CATION ASSESSMEN                            | IT                                                                                                                                                                                                                                                                                                                                                                      |                            |                      |  |  |
|-------|---------------------------------------------------|---------------------------------------------|-------------------------------------------------------------------------------------------------------------------------------------------------------------------------------------------------------------------------------------------------------------------------------------------------------------------------------------------------------------------------|----------------------------|----------------------|--|--|
| 1.1   | Assessment Standard                               | Used                                        | <ul> <li>RSPO Certifications Systems for Principles &amp; Criteria and RSPO Independent Smallholders Standard (Endorsed by RSPO Board of Governors on 12 November 2020).</li> <li>Indonesia National Interpretation RSPO Principles and Criteria for the Production of Sustainable Palm Oil 2018 Endorsed by the RSPO Board of Governors on 20th April 2020.</li> </ul> |                            |                      |  |  |
| 1.2   | Organisation Informati                            | on                                          |                                                                                                                                                                                                                                                                                                                                                                         |                            |                      |  |  |
| 1.2.1 | Organisation name listed                          |                                             | DT Tanian Madanga                                                                                                                                                                                                                                                                                                                                                       | an subsidiary of Golden A  | ari Posouroos I td   |  |  |
| 1.2.2 | Contact person                                    | a in the certificate                        | Yahya Mustakim                                                                                                                                                                                                                                                                                                                                                          | all subsidiary of Golden A | ign Nesources Liu.   |  |  |
| 1.2.3 | Organisation address an                           | nd site address                             | RSPO registered company: 108 Pasir Panjang Road, #06-00 Golden Agri Plaza, Singapore 118535.  Liaison Office: Sinar Mas Land Plaza, Tower II, 30th Floor. Jl. MH Thamrin No. 51, Jakarta 10350, Indonesia.                                                                                                                                                              |                            |                      |  |  |
| 1.2.4 | Telephone                                         |                                             | (+62-21) 50338899                                                                                                                                                                                                                                                                                                                                                       |                            |                      |  |  |
| 1.2.5 | Fax                                               |                                             | (+62-21) 50389999                                                                                                                                                                                                                                                                                                                                                       |                            |                      |  |  |
| 1.2.6 | E-mail                                            |                                             | yahya.mustakim@sinarmas-agri.com                                                                                                                                                                                                                                                                                                                                        |                            |                      |  |  |
| 1.2.7 | Web page address                                  |                                             | www.goldenagri.com.sq                                                                                                                                                                                                                                                                                                                                                   |                            |                      |  |  |
| 1.2.8 | Management Represent the application for certific |                                             | Yahya Mustakim<br>(Head of Sustainability Management System and Certification Operations<br>Sustainability)                                                                                                                                                                                                                                                             |                            |                      |  |  |
| 1.2.9 | Registered as RSPO me                             | ember                                       | 1-0096-11-000-00 – 30 January 2005                                                                                                                                                                                                                                                                                                                                      |                            |                      |  |  |
| 1.3   | Type of Assessment                                |                                             |                                                                                                                                                                                                                                                                                                                                                                         |                            |                      |  |  |
| 1.3.1 | Scope of Assessment ar<br>Management Unit         | nd Number of                                | Palm Oil Mill and supply base: Batu Ampar POM, Batu Ampar Estate and Batu Mulia Estate                                                                                                                                                                                                                                                                                  |                            |                      |  |  |
| 1.3.2 | Type of certificate                               |                                             | Single                                                                                                                                                                                                                                                                                                                                                                  |                            |                      |  |  |
| 1.4   | Locations of Mill and P                           | Plantation                                  |                                                                                                                                                                                                                                                                                                                                                                         |                            |                      |  |  |
| 1.4.1 | Location of Mill                                  |                                             |                                                                                                                                                                                                                                                                                                                                                                         |                            |                      |  |  |
|       | Name of Mill                                      | Loc                                         | ation                                                                                                                                                                                                                                                                                                                                                                   | Coordi                     | nate                 |  |  |
|       | Name of Will                                      |                                             |                                                                                                                                                                                                                                                                                                                                                                         | Latitude                   | Longitude            |  |  |
|       | Batu Ampar Mill                                   |                                             | Kelumpang Hilir Sub<br>District, Kalimantan<br>donesia                                                                                                                                                                                                                                                                                                                  | S<br>03° 11' 53.35"        | E<br>116° 01' 11.30" |  |  |
| 1.4.2 | Location of Certification                         | Scope of Supply Base                        |                                                                                                                                                                                                                                                                                                                                                                         |                            |                      |  |  |
|       | Name of Supply Base Loca                          |                                             | ation                                                                                                                                                                                                                                                                                                                                                                   | Coordi<br>Latitude         | nate<br>Longitude    |  |  |
|       | Batu Ampar Estate                                 | District, Kotabaru<br>Selatan Province, Inc |                                                                                                                                                                                                                                                                                                                                                                         | S<br>03° 13' 34.82"        | E<br>116° 02' 20.86" |  |  |
|       | Batu Mulia Estate                                 |                                             | Gelumpang Hilir Sub<br>District, Kalimantan<br>donesia                                                                                                                                                                                                                                                                                                                  | S<br>03° 11' 53.75"        | E<br>116° 06' 04.27" |  |  |